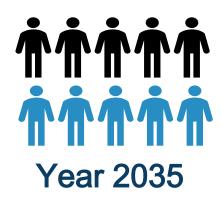

### **Update Process**

Establish a 2024 Goal

2019 Goal - Reduce fatalities and serious injuries by half by 2035, moving towards zero by 2050.

ncdot.gov