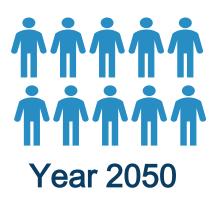

### **Update Process**

Establish a 2024 Goal

2019 Goal - Reduce fatalities and serious injuries by half by 2035, moving towards zero by 2050.

ncdot.gov